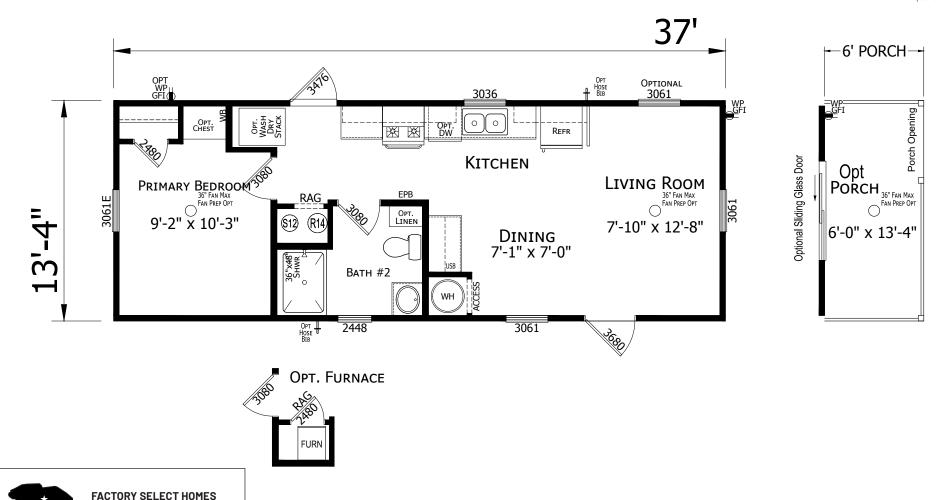

## **Bonifay**

Lake Manor Series

493 SQ. FT. (Approximate) 1 Bedroom, 1 Bath

Last Updated: 12-20-23