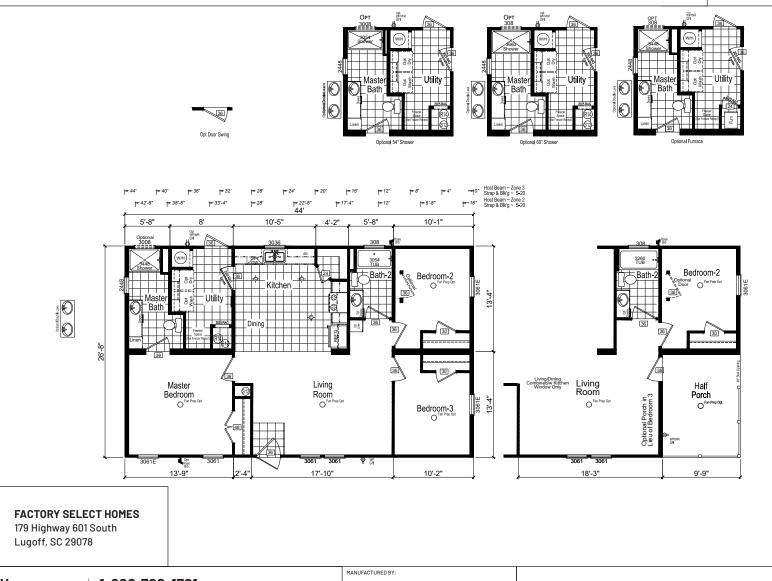

## Homes of Merit Community Series 1,173 SQ. FT. (Approximate) 3 Bedroom, 2 Bath

Last Updated: 12-4-20

CHAMPION

MANUFACTURED BEAUTIFULLY"

X