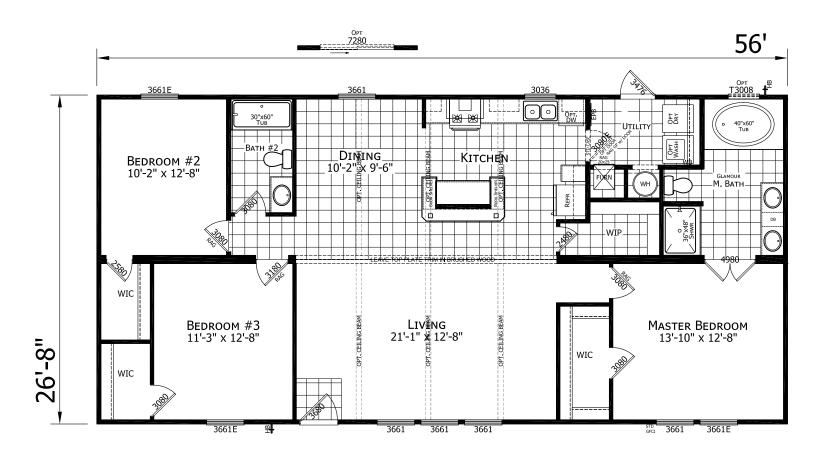

## **Blakely**

**Dutch Elite Series** 

1,493 SQ. FT. (Approximate) 3 Bedroom, 2 Bath

Last Updated: 12-9-24