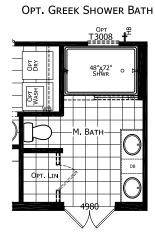

## **Blakely**

**Dutch Elite Series** 

1,493 SQ. FT. (Approximate) 3 Bedroom, 2 Bath

Last Updated: 12-9-24