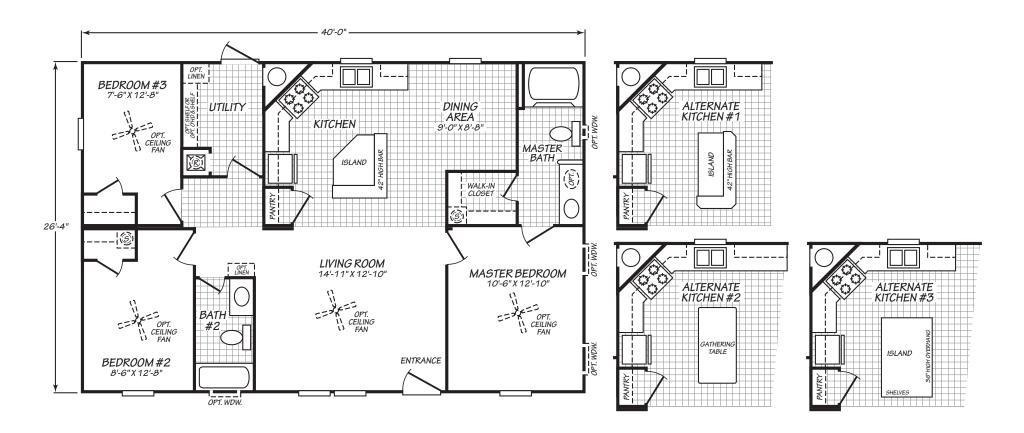

## **Arsenal**

Carriage Manor II Series

1,053 SQ. FT. (Approximate) 3 Bedroom, 2 Bath

Last Updated: 12-4-20