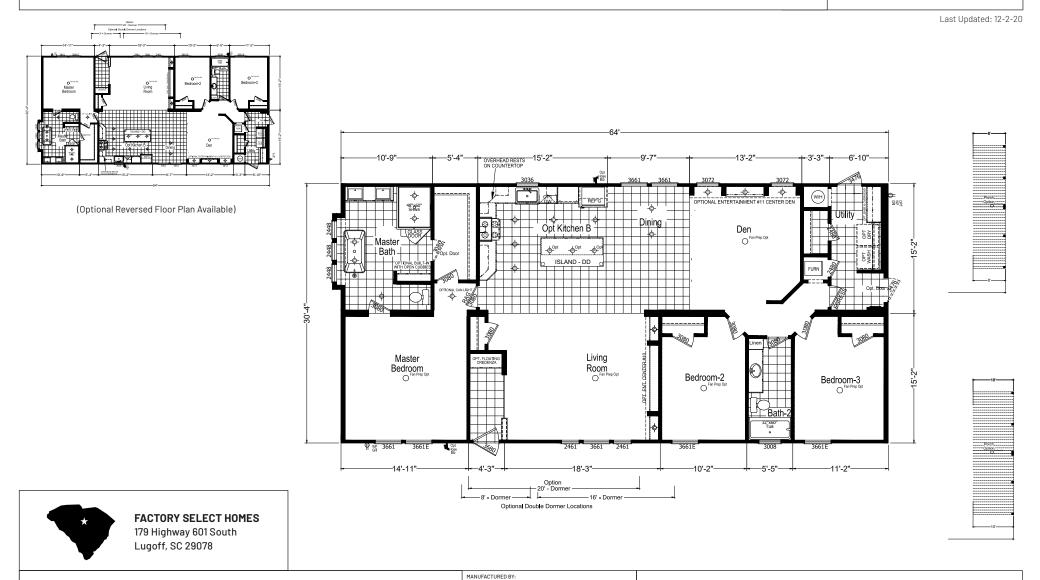

## Cypress Series

1,941 SQ. FT. (Approximate) 3 Bedroom, 2 Bath

CHAMPION

MANUFACTURED BEAUTIFULLY"