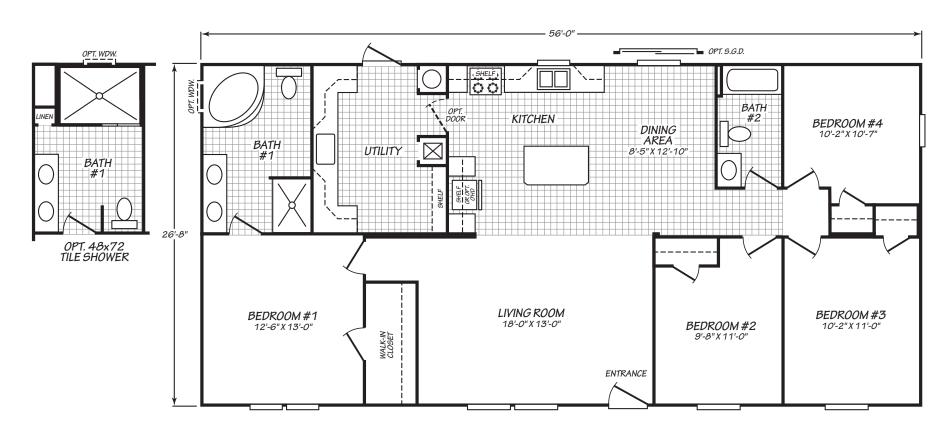

## **Woodford Plus**

Factory Advantage Series

1,492 SQ. FT. (Approximate) 4 Bedroom, 2 Bath

Last Updated: 3-19-21