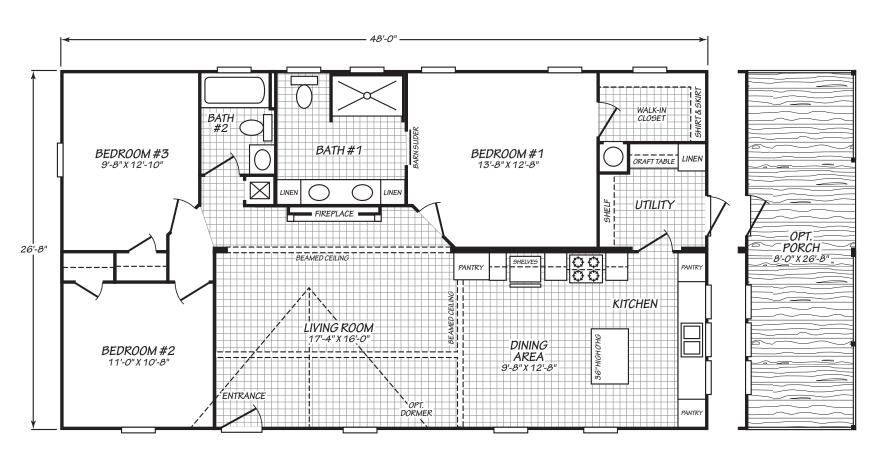

## Ridgetop

**Xtreme Series** 

1,280 SQ. FT. (Approximate) 3 Bedroom, 2 Bath

Last Updated: 12-12-23