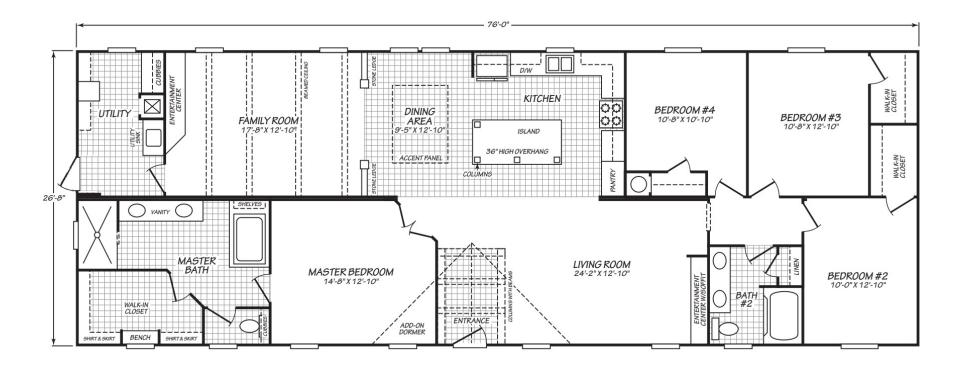

4 Bedroom, 2 Bath Approx. 2,026 Sq. Ft.

Last Updated: 8-17-18

Factory Expo Home Centers 739 Hwy 52 Bypass West Lafayette, Tennessee 37083

| I authorize Factory Expo to build my house, per this plan. |                      |
|------------------------------------------------------------|----------------------|
| x                                                          |                      |
| Cus                                                        | tomer Signature/Date |