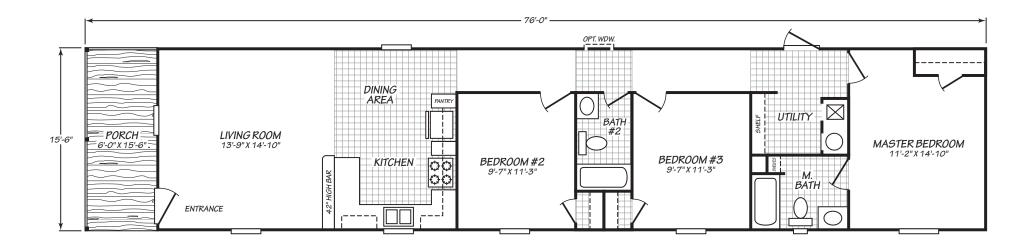

## **Oakley**

Factory Advantage Series

3 Bedroom, 2 Bath Approx. 1,178 Sq. Ft.

Last Updated: 8-20-18

Factory Expo Home Centers 739 Hwy 52 Bypass West Lafayette, Tennessee 37083 I authorize Factory Expo to build my house, per this plan.