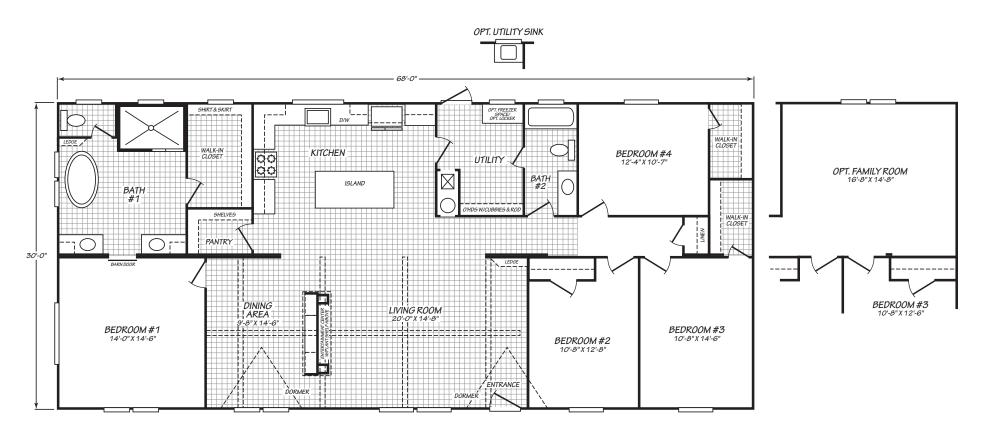

## Newsom

Factory Advantage Series

2,040 SQ. FT. (Approximate) 4 Bedroom, 2 Bath

Last Updated: 5-16-22