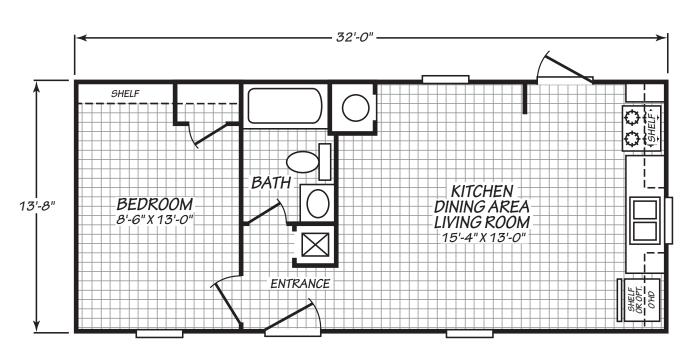

## **Micro**

Blue Ridge Series

437 SQ. FT. (Approximate) 1 Bedroom, 1 Bath

Last Updated: 12-28-20

\*Special Value Home, Limit 1 per Customer