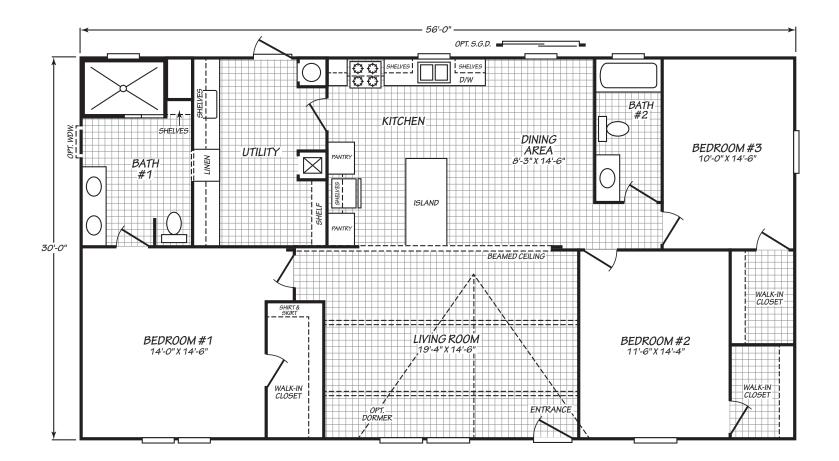

## **Edge Series**

1,680 SQ. FT. (Approximate) 3 Bedroom, 2 Bath

Last Updated: 12-6-23

FACTORY EXPO HOME CENTERS 739 Hwy 52 Bypass West Lafayette TN 37083