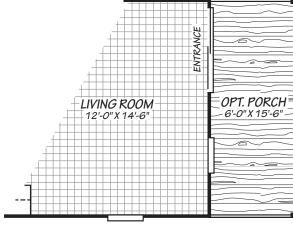

## **Mable**

**Xtreme Series** 

713 SQ. FT. (Approximate) 2 Bedroom, 1 Bath

Last Updated: 12-6-23