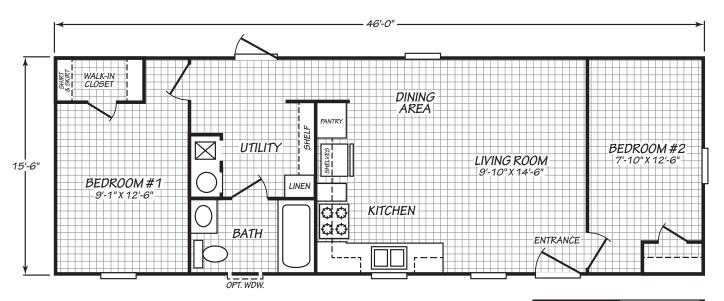

## **Mable**

**Xtreme Series** 

713 SQ. FT. (Approximate) 2 Bedroom, 1 Bath

Last Updated: 12-6-23