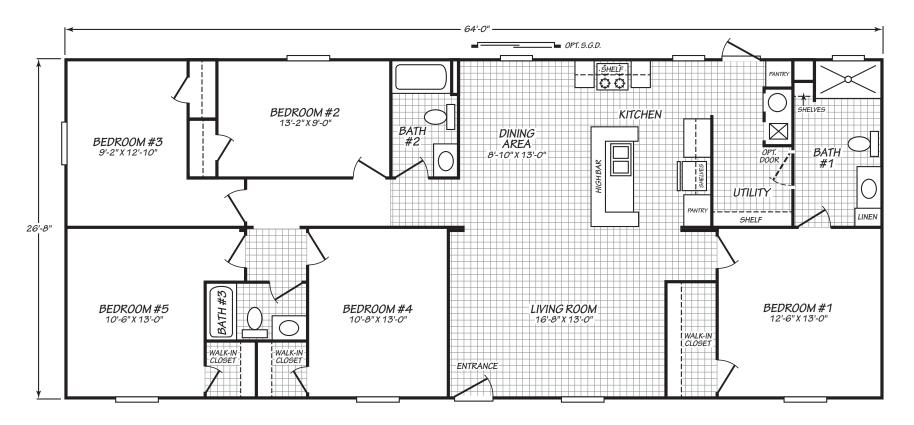

## Kennedia

Factory Advantage Extreme Series

1,706 SQ. FT. (Approximate) 5 Bedroom, 3 Bath

Last Updated: 1-10-23

FACTORY EXPO HOME CENTERS 739 Hwy 52 Bypass West Lafayette TN 37083