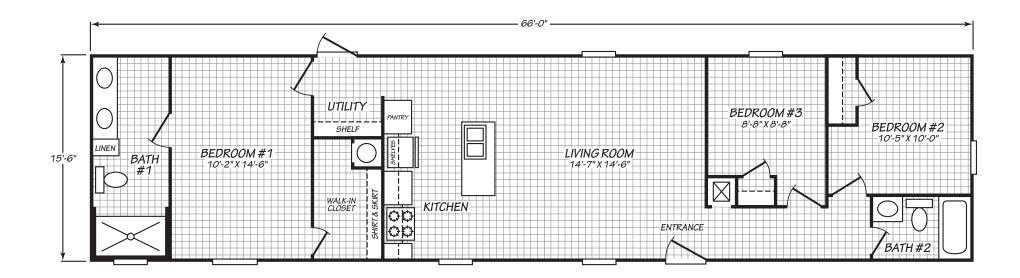

## Haileyville

**Xtreme Series** 

1,023 SQ. FT. (Approximate) 3 Bedroom, 2 Bath

Last Updated: 12-6-23