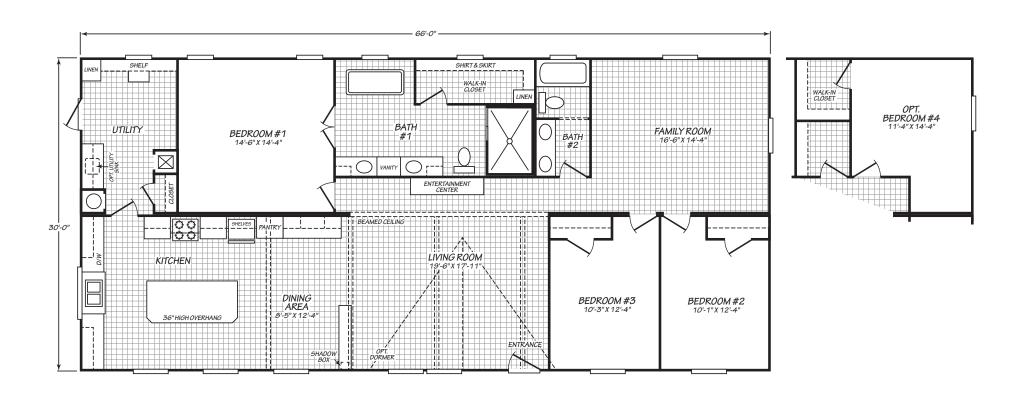

## **Ethridge**

**Edge Series** 

1,980 SQ. FT. (Approximate) 3 Bedroom, 2 Bath

Last Updated: 12-6-23