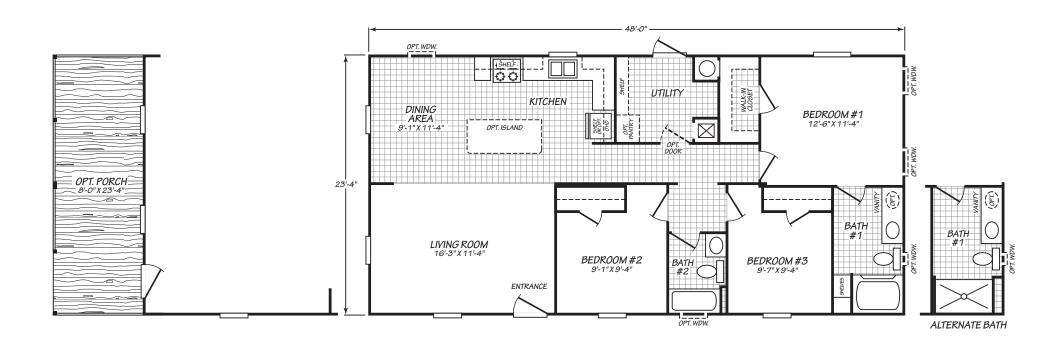

## **Edmonson**

Factory Advantage Series

1,119 SQ. FT. (Approximate) 3 Bedroom, 2 Bath

Last Updated: 3-19-21