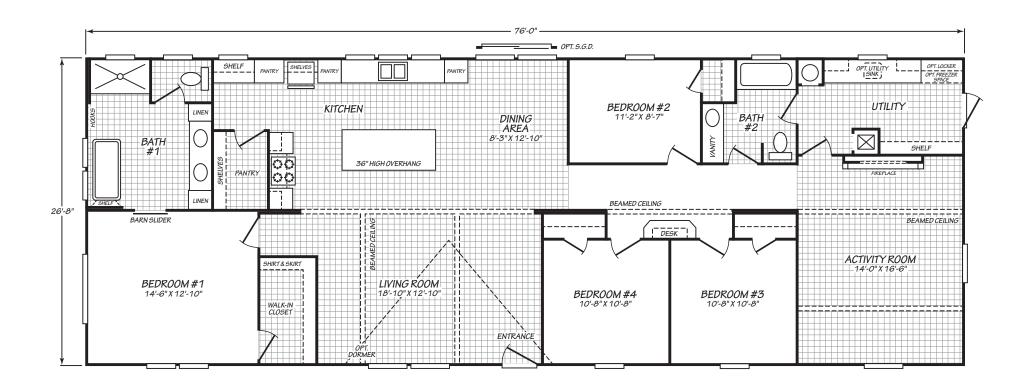

## **Deerfield**

**Xtreme Series** 

2,026 SQ. FT. (Approximate) 4 Bedroom, 2 Bath

Last Updated: 12-6-23