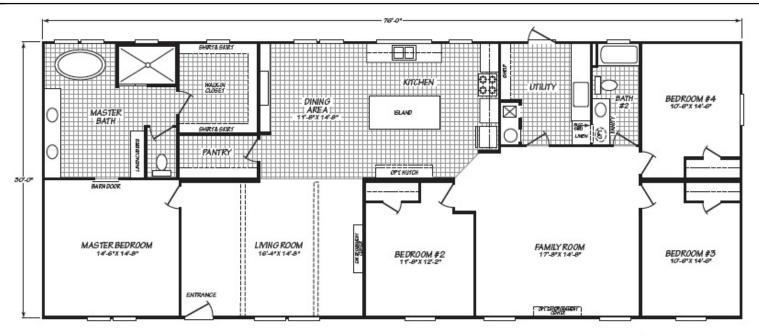

## **Cordell**

Factory Advantage Series

4 Bedroom, 2 Bath Approx. 2,280 Sq. Ft.

Last Updated: 4-10-18

Factory Expo Home Centers 739 Hwy 52 Bypass West Lafayette, Tennessee 37083

|   | I authorize Factory Expo to build my house, per this plan. |
|---|------------------------------------------------------------|
|   |                                                            |
| X |                                                            |
|   | Customer Signature/Date                                    |