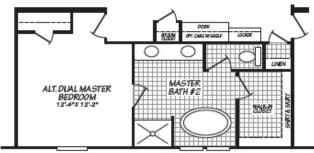

## **Cordell**

Factory Advantage Series

4 Bedroom, 2 Bath Approx. 2,280 Sq. Ft.

Last Updated: 4-10-18

Factory Expo Home Centers 739 Hwy 52 Bypass West Lafayette, Tennessee 37083

|   | I authorize Factory Expo to build my house, per this plan. |
|---|------------------------------------------------------------|
|   |                                                            |
| X |                                                            |
|   | Customer Signature/Date                                    |