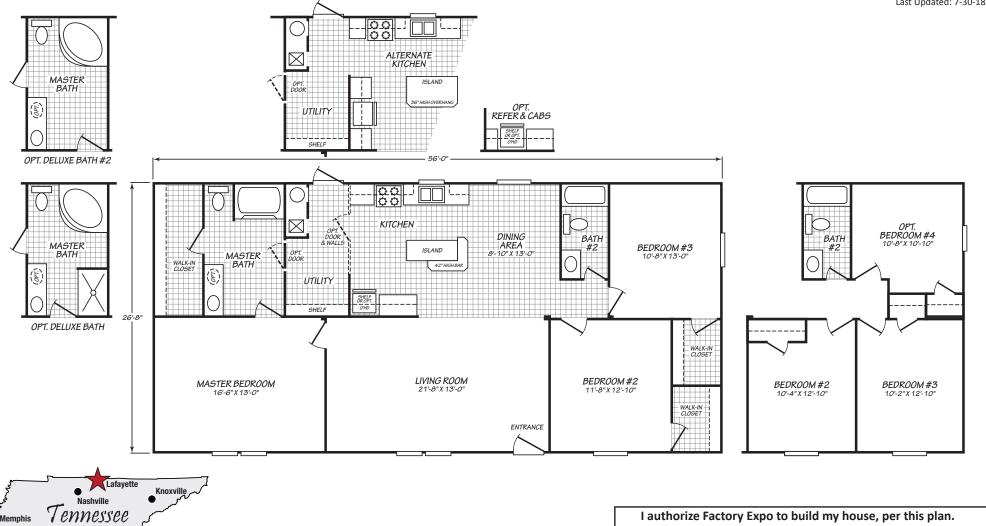

## **Breckinridge**

Factory Advantage Series Caveo

3 Bedroom, 2 Bath Approx. 1,492 Sq. Ft.

Last Updated: 7-30-18

**Factory Expo Home Centers** 739 Hwy 52 Bypass West Lafayette, Tennessee 37083

1-800-959-3014