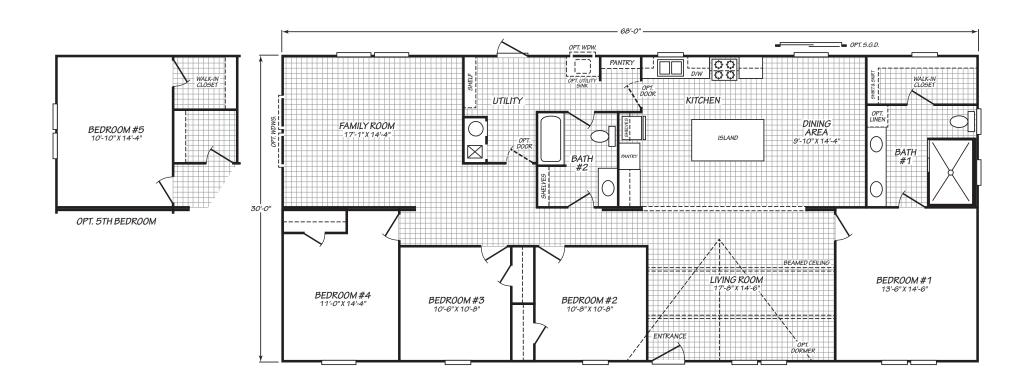

## **Bradley**

**Edge Series** 

2,040 SQ. FT. (Approximate) 4 Bedroom, 2 Bath

Last Updated: 12-6-23