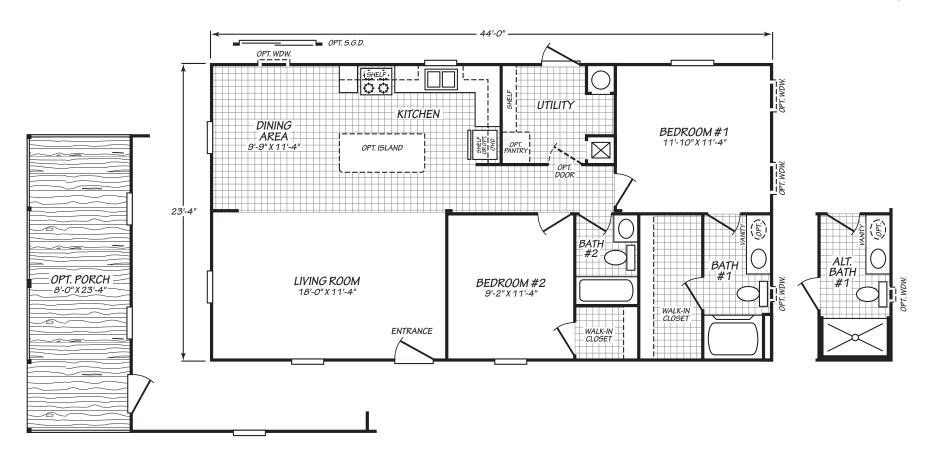

## **Bellevue**

Factory Advantage Series

1,026 SQ. FT. (Approximate) 2 Bedroom, 2 Bath

Last Updated: 3-19-21