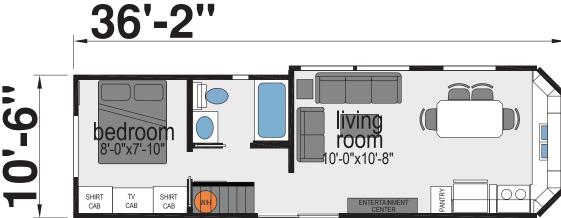

## **Wattsburg**

**Shore Park Series** 

399 SQ. FT. (Approximate) 1 Bedroom, 1 Bath

Last Updated: 8-19-24