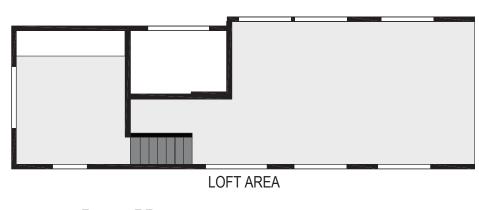

## **Wattsburg**

**Shore Park Series** 

399 SQ. FT. (Approximate) 1 Bedroom, 1 Bath

Last Updated: 8-19-24