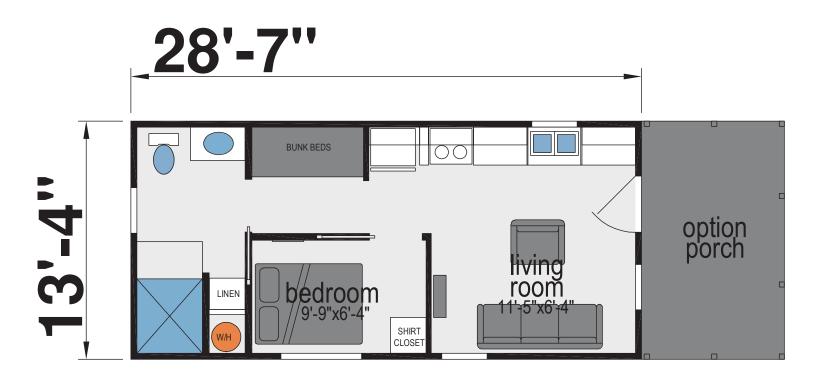

## **Nordmont**

Shore Park Series

399 SQ. FT. (Approximate) 1 Bedroom, 1 Bath

Last Updated: 8-19-24