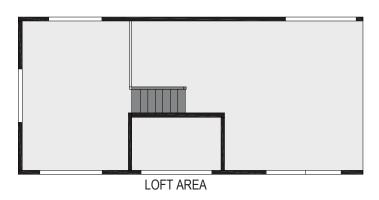

## Muncy

**Shore Park Series** 

399 SQ. FT. (Approximate) 1 Bedroom, 1 Bath

Last Updated: 8-19-24