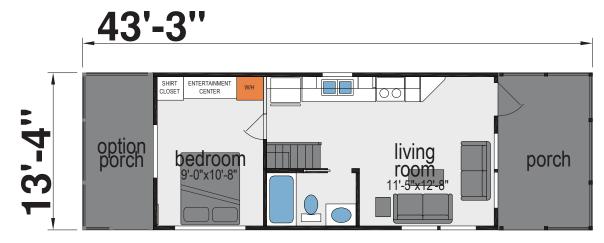

## Muncy

**Shore Park Series** 

399 SQ. FT. (Approximate) 1 Bedroom, 1 Bath

Last Updated: 8-19-24