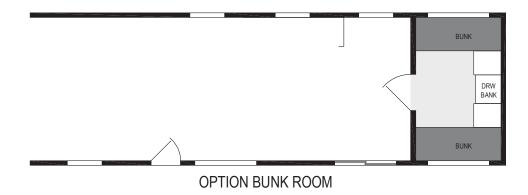

## Monessen

Shore Park Series

399 SQ. FT. (Approximate) 1 Bedroom, 1 Bath

Last Updated: 8-19-24