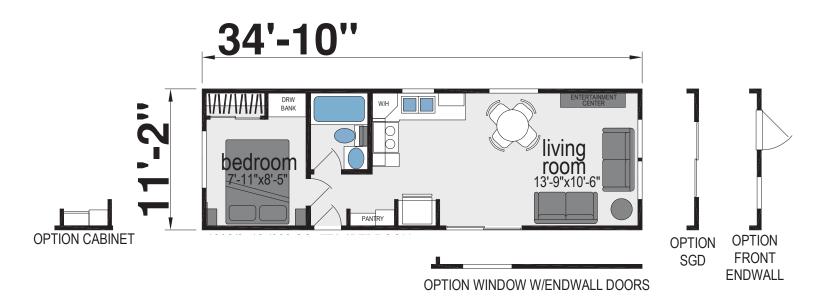

## Monessen

Shore Park Series

399 SQ. FT. (Approximate) 1 Bedroom, 1 Bath

Last Updated: 8-19-24