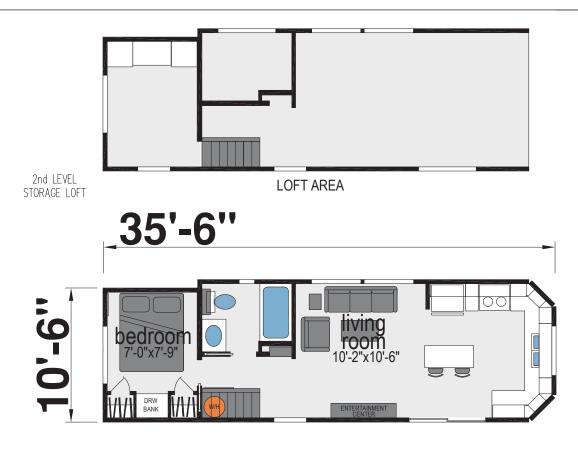

## **Mifflin**

Shore Park Series

399 SQ. FT. (Approximate) 1 Bedroom, 1 Bath

Last Updated: 8-19-24