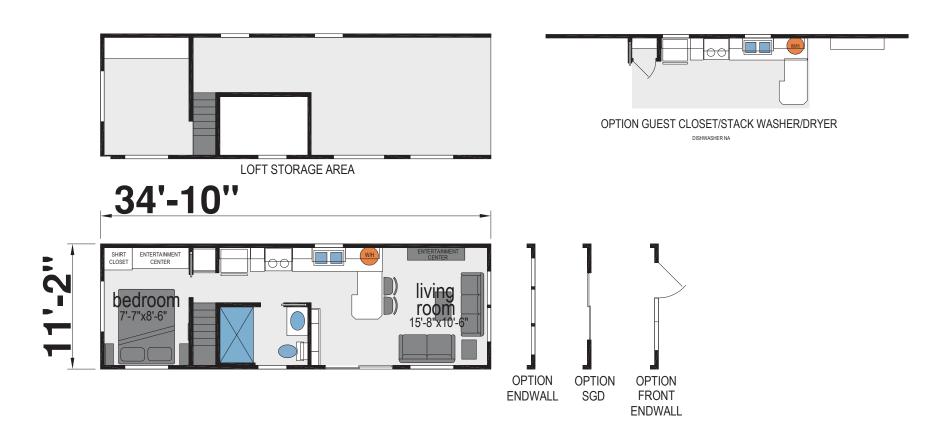

## **McKees**

**Shore Park Series** 

399 SQ. FT. (Approximate) 1 Bedroom, 1 Bath

Last Updated: 8-19-24