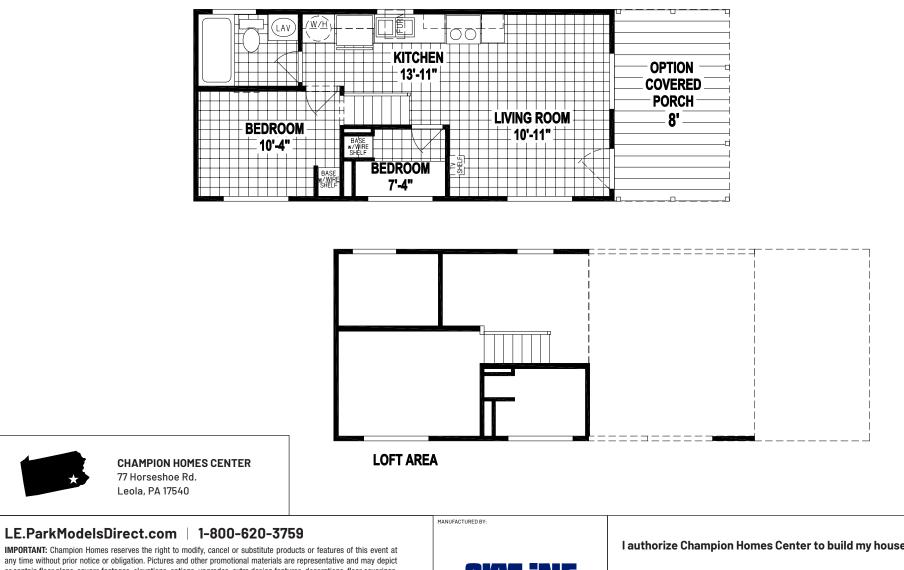

## Litchfield

**Prime Park Model Series** 399 SQ. FT. (Approximate) 2 Bedroom, 1 Bath

Last Updated: 11-14-22

any time without prior notice or obligation. Pictures and other promotional materials are representative and may depict or contain floor plans, square footages, elevations, options, upgrades, extra design features, decorations, floor coverings, specialty light fixtures, custom paint and wall coverings, window treatments, landscaping, sound and alarm systems, furnishings, appliances, and other designer/decorator features and amenities that are not included as part of the home and/or may not be available at all locations. Home, pricing and community information is subject to change, and homes to prior sale, at any time without notice or obligation. ©2020 Champion Homes. All rights reserved.