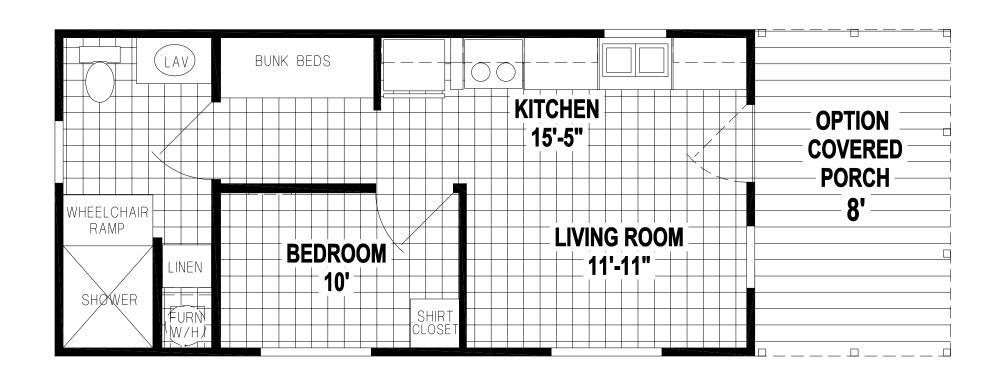

## Cotton

Prime Park Model Series

399 SQ. FT. (Approximate) 1 Bedroom, 1 Bath

Last Updated: 11-14-22