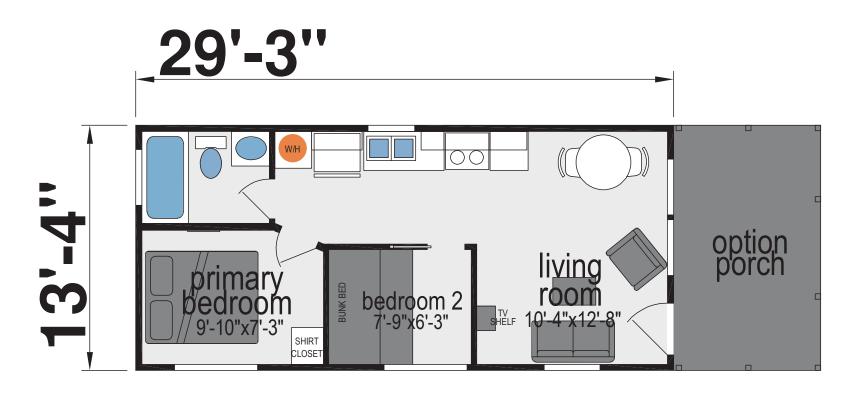

## Colley

Shore Park Series

399 SQ. FT. (Approximate) 2 Bedroom, 1 Bath

Last Updated: 8-19-24