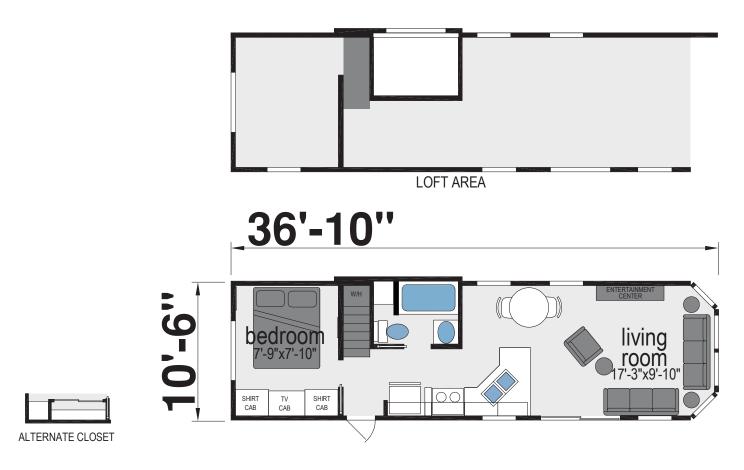

## **Clymer**

**Shore Park Series** 

399 SQ. FT. (Approximate) 1 Bedroom, 1 Bath

Last Updated: 8-19-24