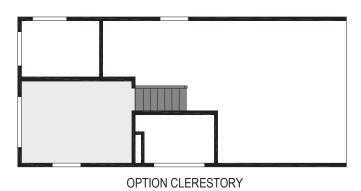

## **Barbous**

Shore Park Series

399 SQ. FT. (Approximate) 2 Bedroom, 1 Bath

Last Updated: 8-19-24

CHAMPION HOMES CENTER
77 Horseshoe Rd.

Triangle Roll Leola, PA 17540