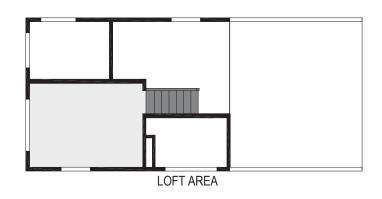

## **Barbous**

Shore Park Series

399 SQ. FT. (Approximate) 2 Bedroom, 1 Bath

Last Updated: 8-19-24

CHAMPION HOMES CENTER
77 Horseshoe Rd.

Triangle Roll Leola, PA 17540