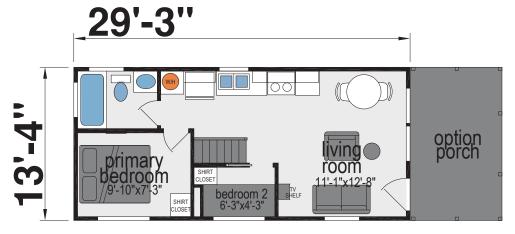

## **Barbous**

Shore Park Series

399 SQ. FT. (Approximate) 2 Bedroom, 1 Bath

Last Updated: 8-19-24

CHAMPION HOMES CENTER
77 Horseshoe Rd.

Triangle Roll Leola, PA 17540