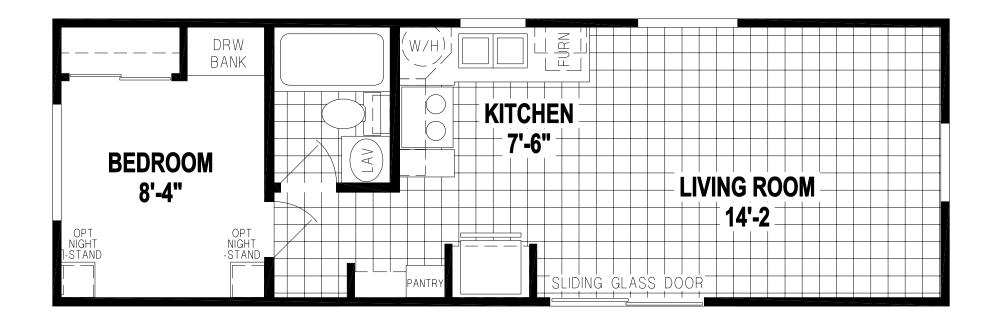

## **Ammon**

Prime Park Model Series

399 SQ. FT. (Approximate) 1 Bedroom, 1 Bath

Last Updated: 11-14-22