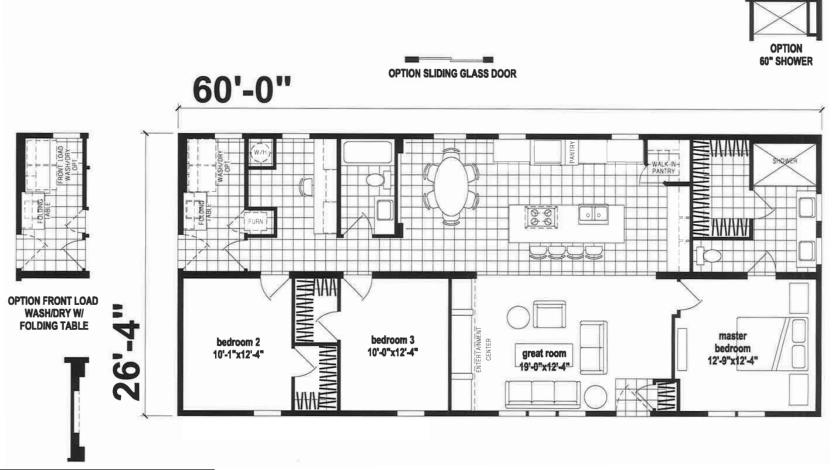

## Westbury

**Orchid Series** 

1,580 SQ. FT. (Approximate) 3 Bedroom, 2 Bath

Last Updated: 9-16-21