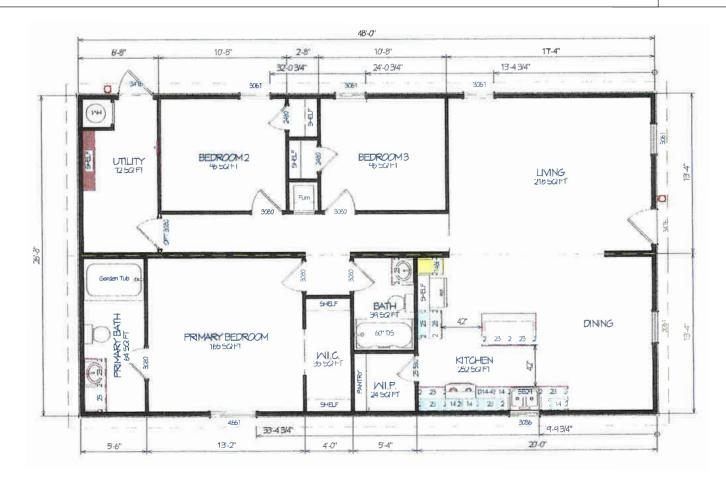

## 1,280 SQ. FT. (Approximate) 3 Bedroom, 2 Bath

Last Updated: 5-25-23

MANUFACTURED BY

**CHAMPION HOMES CENTER** 77 Horseshoe Rd. Leola, PA 17540