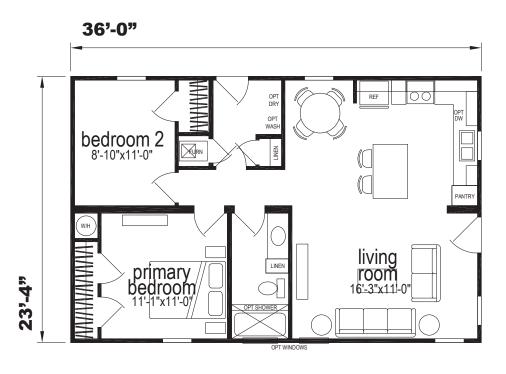

## Roselle

**Lexington Limited Series** 

852 SQ. FT. (Approximate) 2 Bedroom, 1 Bath

Last Updated: 8-13-24