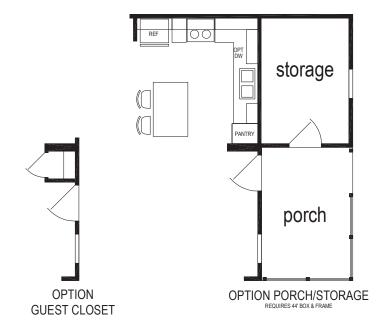

## Roselle

**Lexington Limited Series** 

852 SQ. FT. (Approximate) 2 Bedroom, 1 Bath

Last Updated: 8-13-24