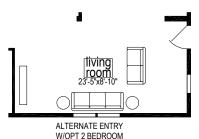

## Riverdale

**Sunwood Multi Section Series** 

1,158 SQ. FT. (Approximate) 3 Bedroom, 2 Bath

Last Updated: 8-13-24

CHAMPION HOMES CENTER 77 Horseshoe Rd. Leola, PA 17540