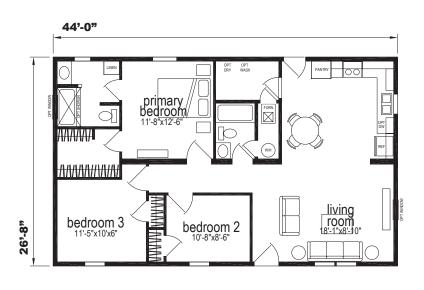

## Riverdale

**Sunwood Multi Section Series** 

1,158 SQ. FT. (Approximate) 3 Bedroom, 2 Bath

Last Updated: 8-13-24

CHAMPION HOMES CENTER 77 Horseshoe Rd. Leola, PA 17540