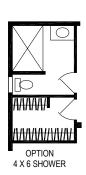

## Riverdale

**Sunwood Multi Section Series** 

1,158 SQ. FT. (Approximate) 3 Bedroom, 2 Bath

Last Updated: 8-13-24

CHAMPION HOMES CENTER 77 Horseshoe Rd. Leola, PA 17540