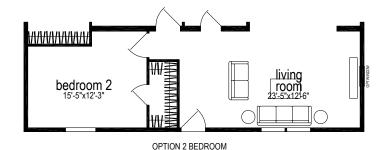

## Riverdale

**Sunwood Multi Section Series** 

1,158 SQ. FT. (Approximate) 3 Bedroom, 2 Bath

Last Updated: 8-13-24

CHAMPION HOMES CENTER 77 Horseshoe Rd. Leola, PA 17540