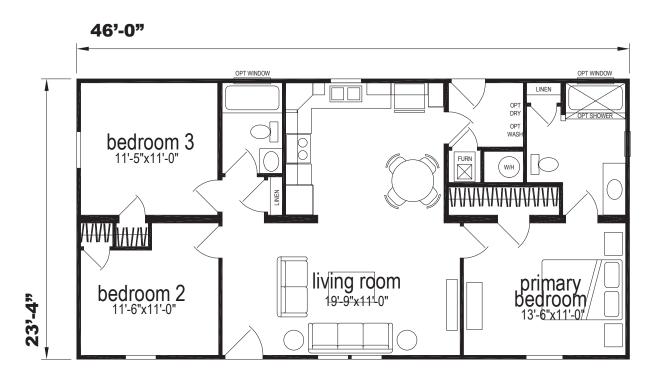

## **Plumsted**

**Lexington Limited Series** 

1,088 SQ. FT. (Approximate) 3 Bedroom, 2 Bath

Last Updated: 8-13-24