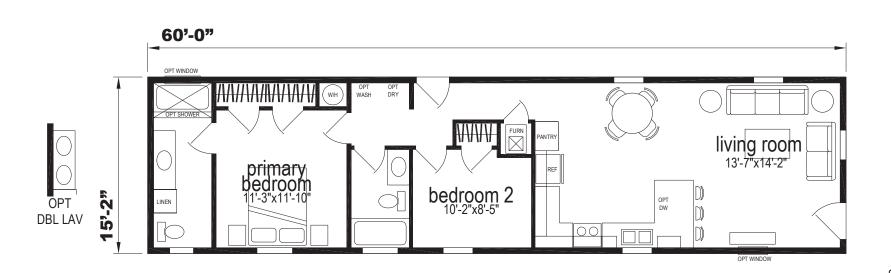

## **Patterson**

Sunwood Single Section Series

930 SQ. FT. (Approximate) 2 Bedroom, 2 Bath

Last Updated: 8-13-24