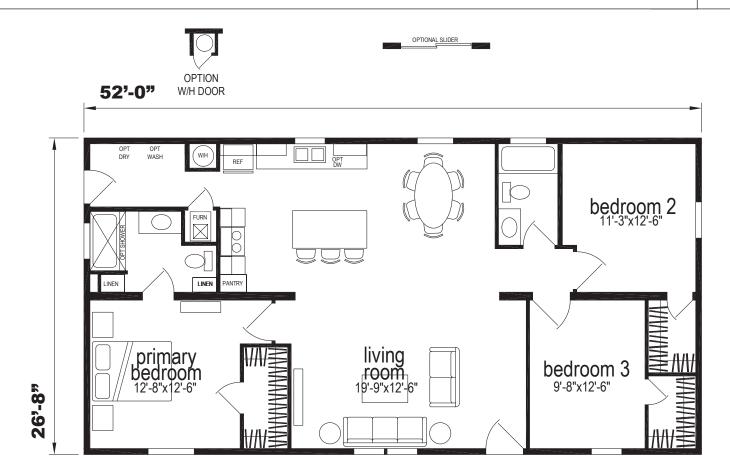

## **Myersville**

Sunwood Multi Section Series

1,369 SQ. FT. (Approximate) 3 Bedroom, 2 Bath

Last Updated: 8-13-24

MANUFACTURED BY

**CHAMPION HOMES CENTER** 77 Horseshoe Rd. Leola, PA 17540