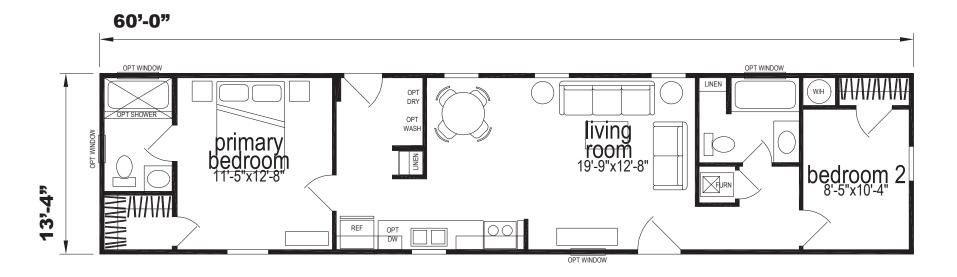

## Glassboro

**Lexington Limited Series** 

800 SQ. FT. (Approximate) 2 Bedroom, 2 Bath

Last Updated: 8-13-24