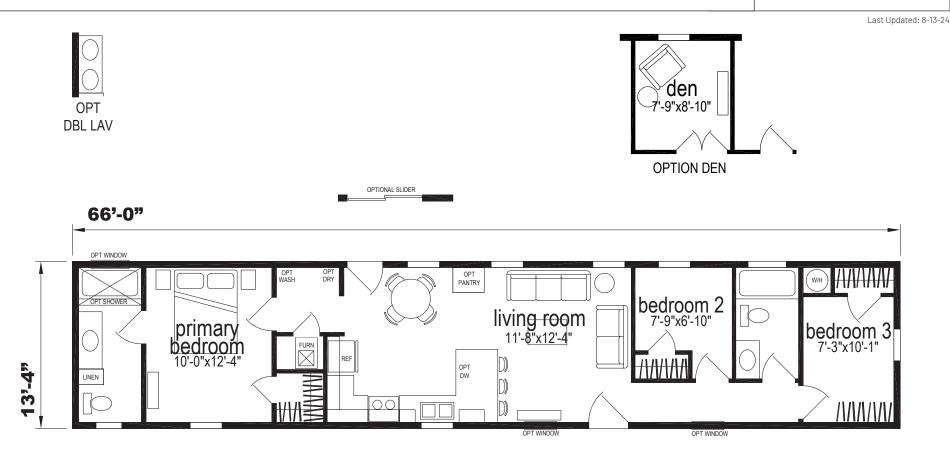

## Farrell

Sunwood Single Section Series 880 SQ. FT. (Approximate) 3 Bedroom, 2 Bath

MANUFACTURED BY

CHAMPION HOMES CENTER 77 Horseshoe Rd. Leola, PA 17540