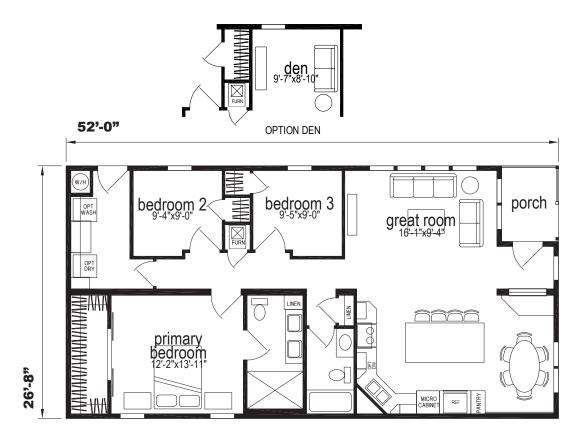

## Colebrook

Spectra Series

1,369 SQ. FT. (Approximate) 3 Bedroom, 2 Bath

Last Updated: 8-13-24