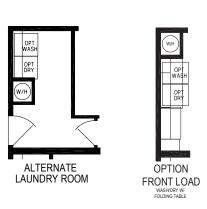

## Colebrook

Spectra Series

1,369 SQ. FT. (Approximate) 3 Bedroom, 2 Bath

Last Updated: 8-13-24