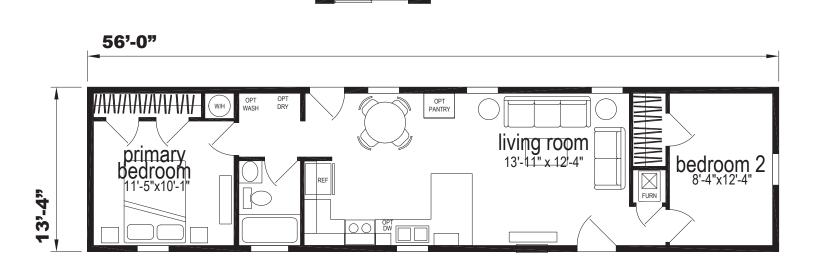

## **Cherverly**

**Sunwood Single Section Series** 

746 SQ. FT. (Approximate) 2 Bedroom, 1 Bath

Last Updated: 8-13-24

OPTIONAL SLIDER

CHAMPION HOMES CENTER 77 Horseshoe Rd. Leola, PA 17540