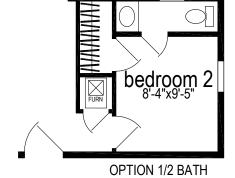

## **Cherverly**

**Sunwood Single Section Series** 

746 SQ. FT. (Approximate) 2 Bedroom, 1 Bath

Last Updated: 8-13-24

OPTIONAL SLIDER

CHAMPION HOMES CENTER 77 Horseshoe Rd. Leola, PA 17540