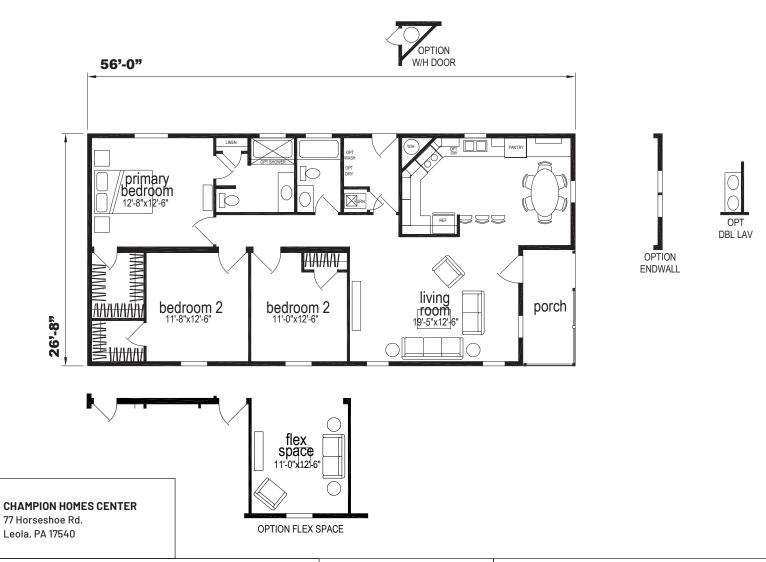

## Capri

**Sunwood Multi Section Series** 

1,474 SQ. FT. (Approximate) 3 Bedroom, 2 Bath

Last Updated: 8-13-24