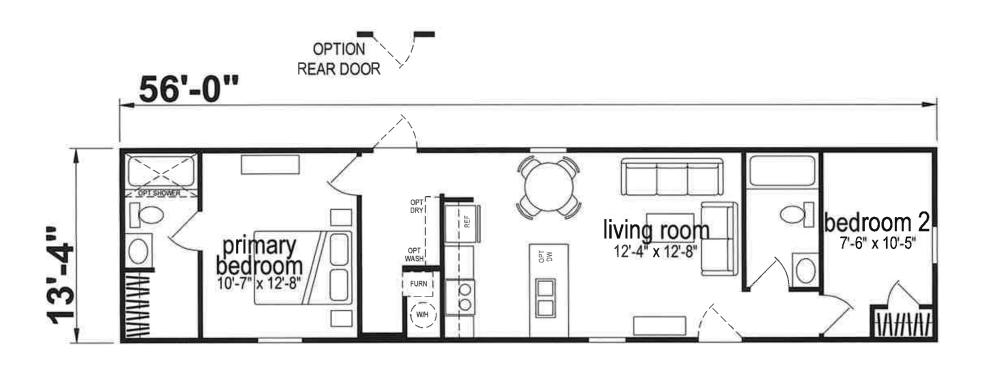

## **Alvaton**

**Prime Series** 

747 SQ. FT. (Approximate) 2 Bedroom, 2 Bath

Last Updated: 12-20-23