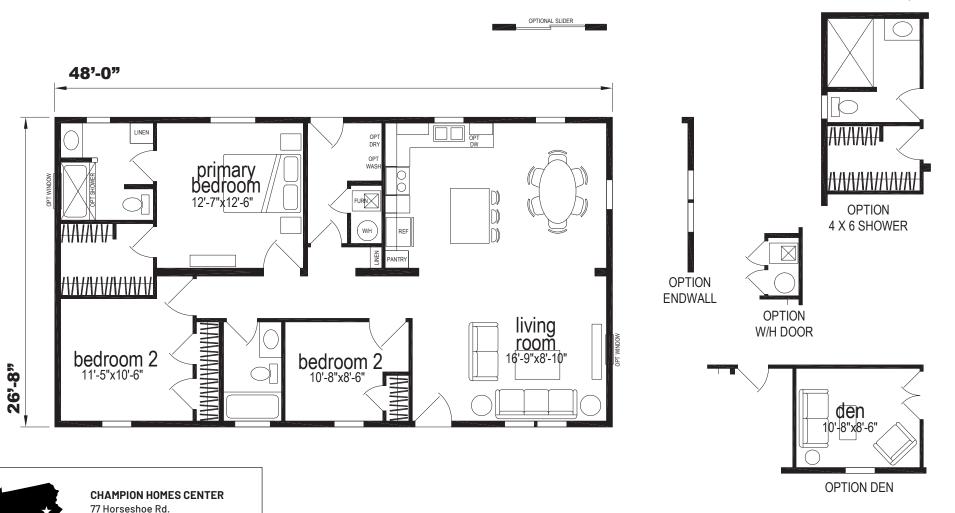

## **Allegany**

**Sunwood Multi Section Series** 

1,264 SQ. FT. (Approximate) 3 Bedroom, 2 Bath

Last Updated: 8-13-24