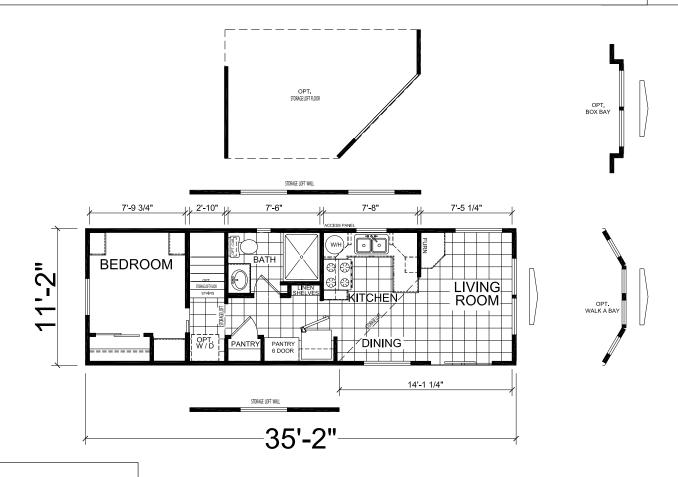

## **Irvine**

**Meridian Series** 

399 SQ. FT. (Approximate) 1 Bedroom, 1 Bath

Last Updated: 3-24-23

CHAMPION HOMES CENTER 840 W. Palm Street Lindsay, CA 93247