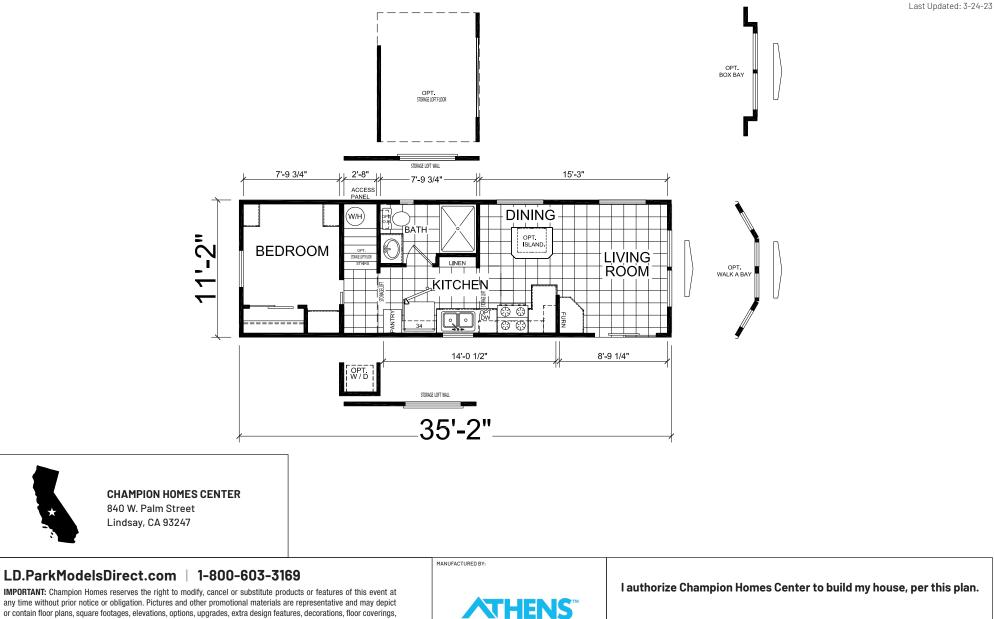

## Gridley

## **Meridian Series**

**399 SQ. FT.** (Approximate) 1 Bedroom, 1 Bath

PARK MODEL RVs

Χ\_

any time without prior notice or obligation. Pictures and other promotional materials are representative and may depict or contain floor plans, square footages, elevations, options, upgrades, extra design features, decorations, floor coverings, specialty light fixtures, custom paint and wall coverings, window treatments, landscaping, sound and alarm systems, furnishings, appliances, and other designer/decorator features and amenities that are not included as part of the home and/or may not be available at all locations. Home, pricing and community information is subject to change, and homes to prior sale, at any time without notice or obligation. ©2023 Champion Homes. All rights reserved.